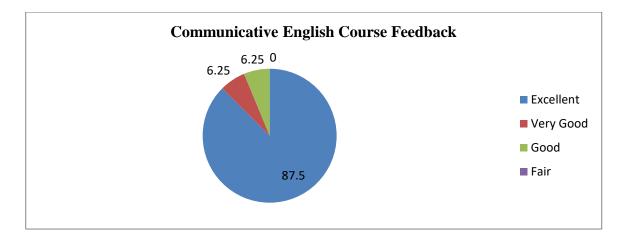

- Examination conducted:- No
- Certificates Distributed:- No

• Feedback:- Total- 16

| Options   | Number of<br>Respondents | Percentage |
|-----------|--------------------------|------------|
| Excellent | 14                       | 87.5       |
| Very Good | 1                        | 6.25       |
| Good      | 1                        | 6.25       |
| Fair      | 0                        |            |

• Feedback Analysis (in Pie Diagram):-

(Dr. S. D. Pawar) Principal Balasaheb Desai College, Patan Tal.- Patc.i, Dist.- Satara